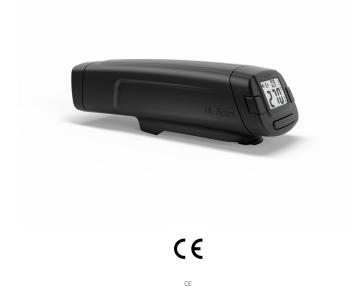

## Accessory Temperature scanner HL Scan

EAN 4007841 014919 Article number 014919

## **Function description**

Insurance cover for temperature-sensitive workpieces. Temperature scanner HL Scan monitors workpiece temperature by a beam of LED light. An acoustic and visual signal warns the user when temperature exceeds or falls below the permissible limit. For the HL 1920 E, HL 2020 E as well as the Professional HG 2120 E and HG 2320 E tools.